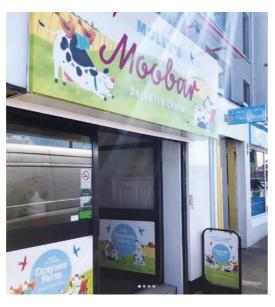

#### Sales Support

When you stock a truly fabulous dairy ice cream... why not shout about it? At Draynes Farm, we believe in creating an exciting brand experience and effective merchandising to help drive your sales!

We can kit you out with everything you'll need to get up and running, and keep you moving in the right direction!

Our ten flavours of ice-cream are available in 5 litre tubs alongside two sorbets available in 2.5 litre tubs for serving in your store or restaurant. We also have six flavours available in 1 litre retail tubs for stocking in your freezer and we have four flavours available in 125ml grab and go tubs for the fast moving customer! So what are you waiting for... let's start something beautiful!!