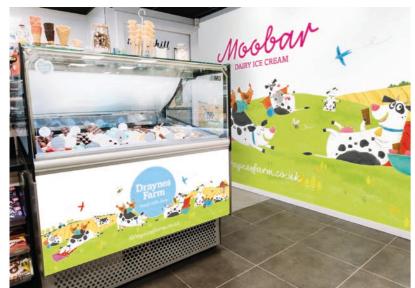

#### Sales Support

When you stock a truly fabulous dairy ice cream... why not shout about it? At Draynes Farm, we believe in creating an exciting brand experience and effective merchandising to help drive your sales!

We can kit you out with everything you'll need to get up and running, and keep you moving in the right direction!

Our ten flavours of ice-cream are available in 5 litre tubs alongside two sorbets available in 2.5 litre tubs for serving in your store or restaurant. We also have six flavours available in 1 litre retail tubs for stocking in your freezer and we have four flavours available in 125ml grab and go tubs for the fast moving customer! So what are you waiting for... let's start something beautiful!!