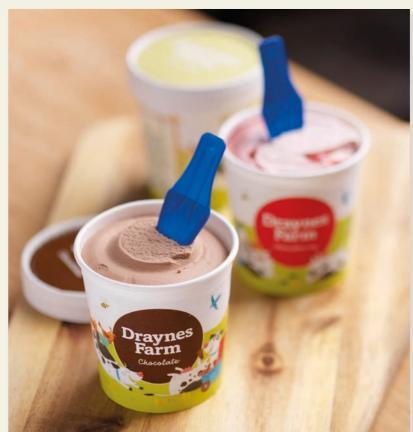

#### Chocolate

Take only the finest premium cocoa powder, mix it gently with our pure ice cream, and the result is a truly spectacular gourmet ice cream. Rich, dark and certainly more fullon than our other flavours, Draynes Farm Chocolate ice cream gives a chocolate hit like no other Wonderful on its own, some might say it's even better with a large dollop of our freshly whipped cream!

We can kit you out with everything you'll need to get up and running, and keep you moving in the right direction!

Our ten flavours of ice-cream are available in 5 litre tubs alongside two sorbets available in 2.5 litre tubs for serving in your store or restaurant. We also have six flavours available in 1 litre retail tubs for stocking in your freezer and we have four flavours available in 125ml grab and go tubs for the fast moving customer! So what are you waiting for... let's start something beautiful!!